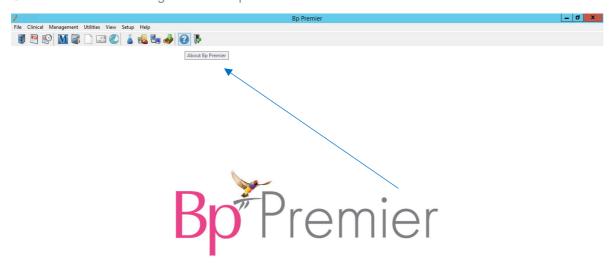

## 1. Open Bp Premier

Click on the '?' button to go to About Bp Premier.

A pop up box will appear showing you which version you have.

You can also check the Best Practice Program Updates section: <a href="https://bpsoftware.net/resources/bp-premier-downloads/">https://bpsoftware.net/resources/bp-premier-downloads/</a> to ensure that you are running the most up to date version.