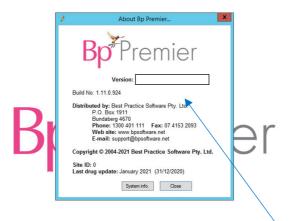

## 1. Open Bp Premier

Click on the '?' button to go to About Bp Premier.

A pop up box will appear showing you which version you have.

You can also check the Best Practice Program Updates section: <a href="https://bpsoftware.net/resources/bp-premier-downloads/">https://bpsoftware.net/resources/bp-premier-downloads/</a> to ensure that you are running the most up to date version.