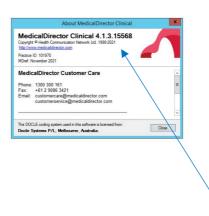

## 1. Open Medcal Director

Go to the 'Help' drop down menu and select 'About'.

A pop up box will appear showing you which version you have.

HEALTH

edicalDirector Clinical 4.1

You can also check the Medical Director Clinical Updates section: