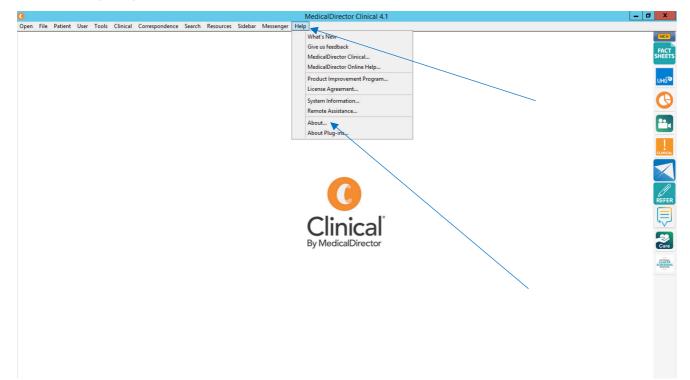

## 1. Open Medcal Director

Go to the 'Help' drop down menu and select 'About'.

A pop up box will appear showing you which version you have.

HEALTH

edicalDirector Clinical 4.1

You can also check the Medical Director Clinical Updates section: